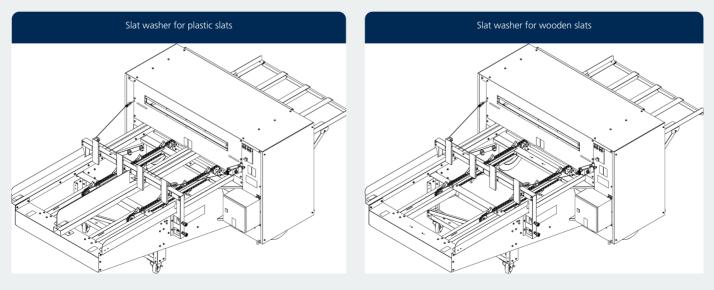

# **SLATWASHER**

Slat washer developed a slat washer to realize maximum hygiene. The slat washer can wash most types of plastic and wooden slats perfectly, contributing to a cleaner and hygienic house. The slats are cleaned in a horizontal position. The dirty water falls through the slat, avoiding extra contact with the dirty water. The four nozzles in the slat washer are placed at the bottom and top at 45 degrees, hitting every spot of the slat.

## Advantages

- Made of high quality stainless steel.
- Almost every slat (plastic and wooden) can be cleaned in the slat washer.
- Effective and thorough cleaning: 4 nozzles are placed at a 45 degrees angle, hitting every spot at once from both the top and from the bottom.
- The slats are cleaned in a horizontal position. The dirty water falls through the slat, avoiding extra contact with the dirty water.
- Mobile construction, easy to move to another location.
- Long lifespan through the use of durable materials.
- Easy slat washing with a shorter cleaning time.

\* Our slatwasher can be made suitable for non-VDL Jansen slats by adapting the opening width or chain. Metal or hardwood slats can be cleaned with our slatwasher. See also the table below.