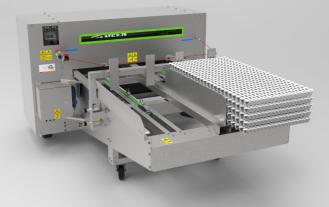

# **SLATWASHER**

Slat washer developed a slat washer to realize maximum hygiene. The slat washer can wash most types of plastic and wooden slats perfectly, contributing to a cleaner and hygienic house. The slats are cleaned in a horizontal position. The dirty water falls through the slat, avoiding extra contact with the dirty water. The four nozzles in the slat washer are placed at the bottom and top at 45 degrees, hitting every spot of the slat.

## Advantages

- Made of high quality stainless steel.
- Almost every slat (plastic and wooden) can be cleaned in the slat washer.
- Effective and thorough cleaning: 4 nozzles are placed at a 45 degrees angle, hitting every spot at once from both the top and from the bottom.
- The slats are cleaned in a horizontal position. The dirty water falls through the slat, avoiding extra contact with the dirty water.
- Mobile construction, easy to move to another location.
- Long lifespan through the use of durable materials.
- Easy slat washing with a shorter cleaning time.